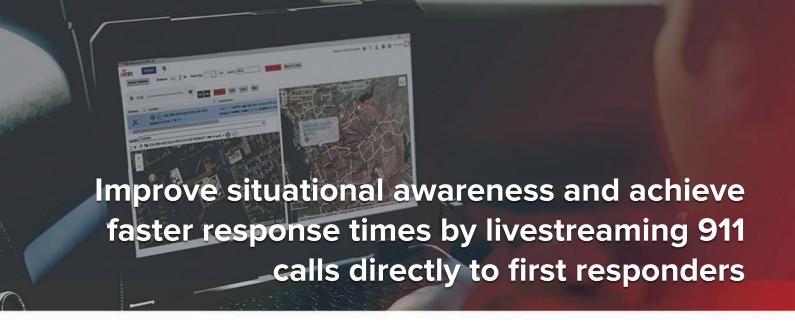

In emergency response every second matters. Live 911 enables officers in the field to hear 911 emergency calls from their vehicles in real time and immediately identify precise caller location.

Hear 911 calls at the same time as call taker

Provide quicker response times

See precise caller location displayed on map

Receive more information to de-escalate situations

Receive immediate situation updates and location changes

Easily integrate with existing call-response protocol